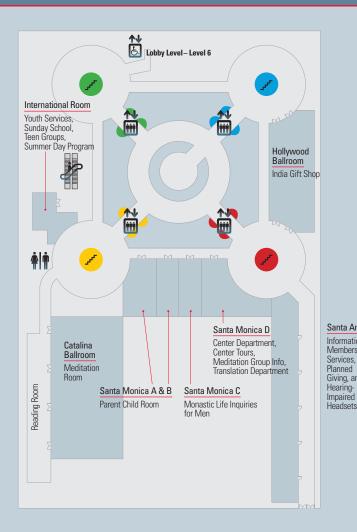

## LEVEL 3

## LOBBY LEVEL

## BONAVENTURE MAP SRF WORLD CONVOCATION



The Bonaventure Hotel is made up of a central tower surrounded by four towers each represented by a different color. Most of the SRF events take place near the Yellow Tower. The main entrance to the hotel is on Figueroa Street at level 2. The entrance on Flower Street is one level below at the lobby level (level 1). The escalators, located between the Green and Yellow Towers, provide the easiest way to move between floors during the event. The business section of the hotel goes from the lobby level up to level 6. The lobby level and level 3 are where most

of the SRF rooms are located and they are shown in this fly-







## HOTEL OVERVIEW