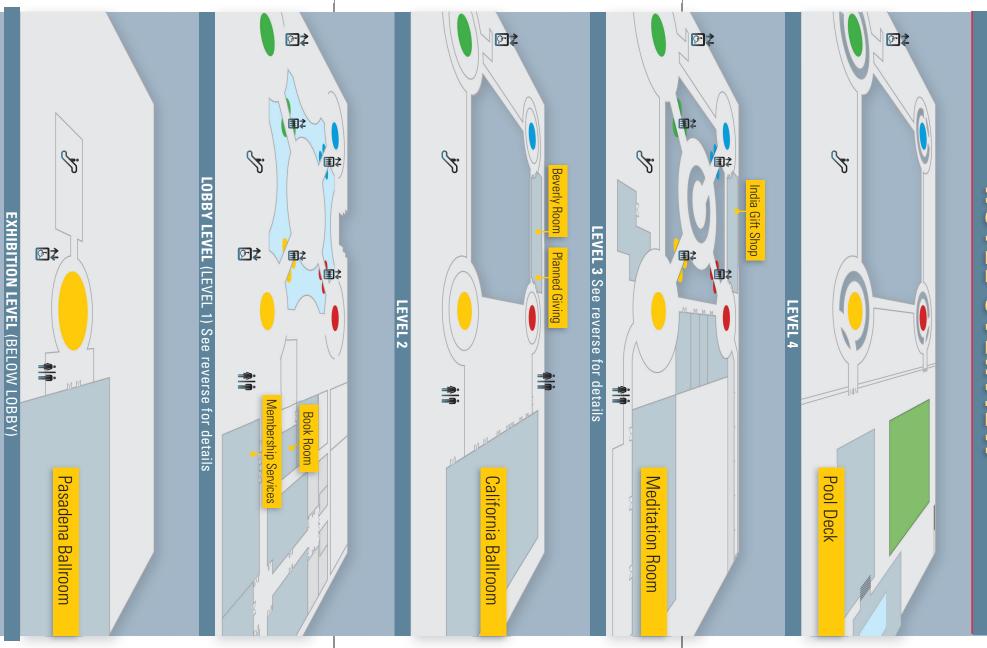

## LEVEL 3

## LOBBY LEVEL

## BONAVENTURE MAP SRF WORLD CONVOCATION



The Bonaventure Hotel is made up of a central tower surrounded by four towers each represented by a different color. Most of the SRF events take place near the Yellow Tower. The main entrance to the hotel is on Figueroa Street at level 2. The entrance on Flower Street is one level below at the lobby level (level 1). The escalators, located between the Green and Yellow Towers, provide the easiest way to move between floors during the event. The business section of the hotel goes from the lobby level up to level 6. The lobby level and level 3 are where most

of the SRF rooms are located and they are shown in this fly-







## HOTEL OVERVIEW