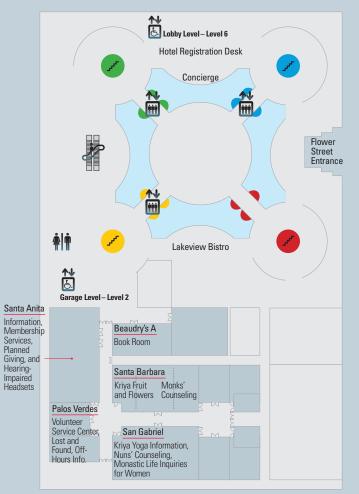

## LEVEL 3

## LOBBY LEVEL

## BONAVENTURE MAP SRF WORLD CONVOCATION



The Bonaventure Hotel is made up of a central tower surrounded by four towers each represented by a different color. Most of the SRF events take place near the Yellow Tower. The main entrance to the hotel is on Figueroa Street at level 2. The entrance on Flower Street is one level below at the lobby level (level 1). The escalators, located between the Green and Yellow Towers, provide the easiest way to move between floors during the event. The business section of the hotel goes from the lobby level up to level 6. The lobby level and level 3 are where most

of the SRF rooms are located and they are shown in this fly-







## HOTEL OVERVIEW