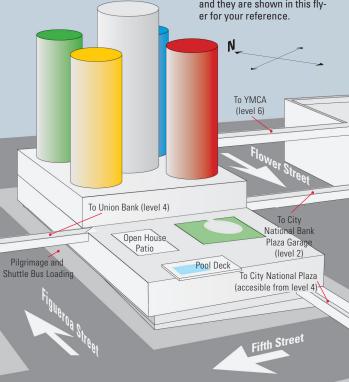

## BONAVENTURE MAP SRF WORLD CONVOCATION

The Bonaventure Hotel is made up of a central tower surrounded by four towers each represented by a different color. Most of the SRF events take place near the Yellow Tower. The main entrance to the hotel is on Figueroa Street at level 2. The entrance on Flower Street is one level below at the lobby level (level 1). The escalators, located between the Green and Yellow Towers, provide the easiest way to move between floors during the event. The business section of the hotel goes from the lobby level up to level 6. The lobby level and level 3 are where most

of the SRF rooms are located and they are shown in this fly-